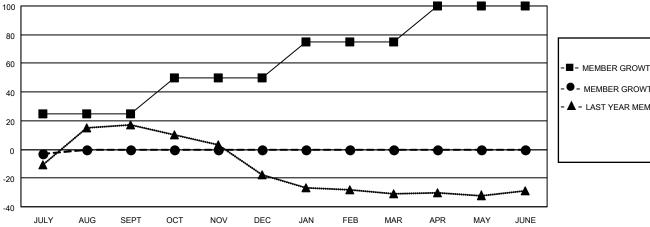

## GOALS AND ACTUAL NEW CLUBS CUMULATIVE

| - ME | MBER | <b>GROWTH</b> | NET | <b>GOAL</b> |
|------|------|---------------|-----|-------------|
|------|------|---------------|-----|-------------|

MEMBER GROWTH ACTUAL

▲ - LAST YEAR MEMBERSHIP ACTUAL

Results as of: 7/31/2021

| DROPPED CLUBS: 0 |    |
|------------------|----|
| DDODDED MEMBERS  |    |
| DROPPED MEMBERS  |    |
| DECEASED         | 1  |
| CLUB CANCELLED   | 0  |
| OTHER            | 17 |
| TOTAL            | 18 |